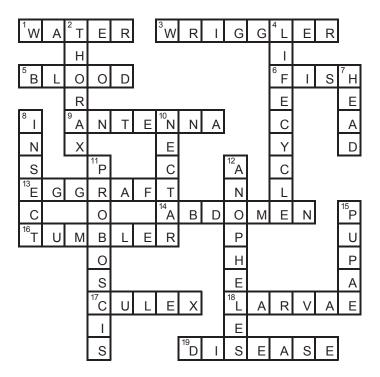

hat mosquito lays on the water that floats (7)
- 14 where the female mosquito holds your blood (7)
- 16 also called pupa (7)
- 17 group of mosquitoes that can carry encephalitis (5)
- 18 life stage coming after the egg (6)
- 19 what mosquitoes can transmit to humans (7)

## Down

- 2 where wings and legs attach (6)
- 4 stages of a mosquito (9)
- 7 where antenna and eyes are located (4)
- 8 an animal with six legs and an exoskeleton (6)
- 10 what the males eat (6)
- 11 what the female bites you with (9)
- 12 group of mosquitoes that can carry malaria (9)
- 15 life stage before the adult (5)

Word List

pupae anopheles abdomen wriggler blood eggraft head insect culex larvae water fish proboscis disease lifecycle thorax antenna tumbler nectar

## Solution to "This Mosquito-Crossword Puzzle"