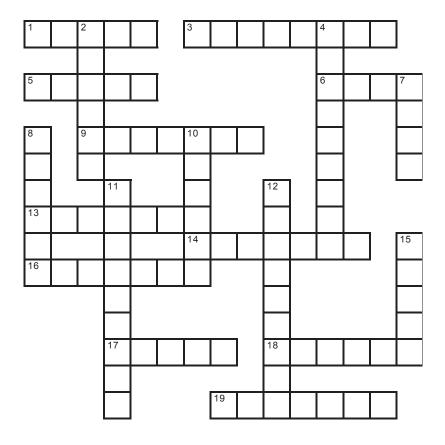

## Try This Mosquito-Crossword Puzzle

## Across

- 1 where mosquitoes lay their eggs (5)
- 3 also called a larva (8)
- 5 what mosquito wants when she bites (5)
- 6 natural mosquito predator (4)
- 9 feelers on mosquito's head (7)
- 13 what mosquito lays on the water that floats (7)
- 14 where the female mosquito holds your blood (7)
- 16 also called pupa (7)
- 17 group of mosquitoes that can carry encephalitis (5)
- 18 life stage coming after the egg (6)
- 19 what mosquitoes can transmit to humans (7)

## Down

- 2 where wings and legs attach (6)
- 4 stages of a mosquito (9)
- 7 where antenna and eyes are located (4)
- 8 an animal with six legs and an exoskeleton (6)
- 10 what the males eat (6)
- 11 what the female bites you with (9)
- 12 group of mosquitoes that can carry malaria (9)
- 15 life stage before the adult (5)

Word List

pupae anopheles abdomen wriggler blood eggraft head insect culex larvae water fish proboscis disease lifecycle thorax antenna tumbler nectar